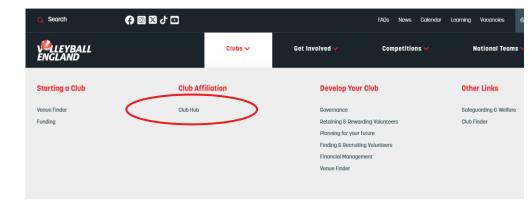

## **Accessing Club Insurance Document**

- Head to the Volleyball England Club Hub by clicking <u>here</u>.
- Alternatively, you can access it by going to the <u>Volleyball England website</u>,
   clicking on 'Clubs', then selecting 'Club Hub' under Club Affiliation.
- Club Hub is a password-protected webpage. You will have received the
  password in your club affiliation approval email. If not, you can request it by
  emailing us at <a href="mailto:membership@volleyballengland.org">membership@volleyballengland.org</a>.
- Once on the Club Hub page, scroll down about three-quarters of the way, and you'll find the insurance certificate available to download.